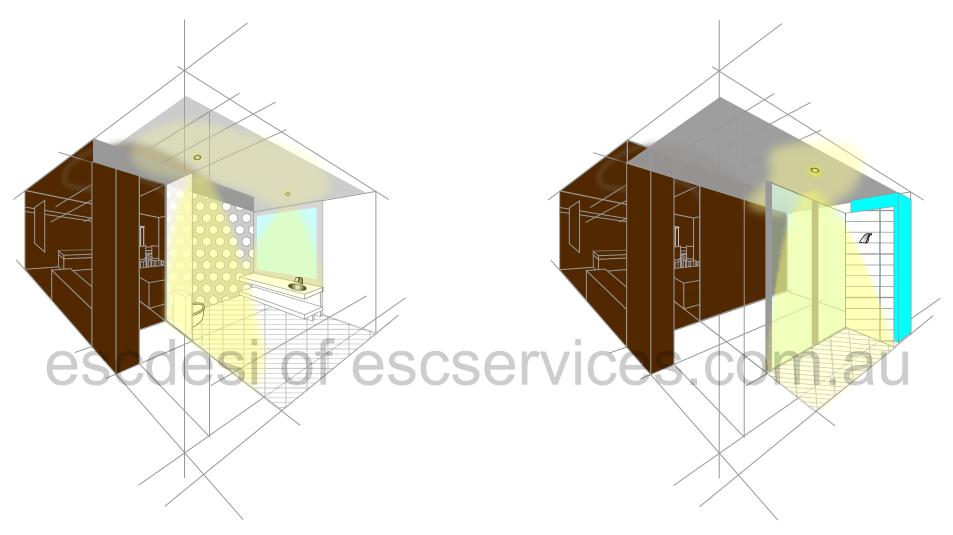

## HOTEL BATHROOM CONCEPT INTERIOR BATHROOM AND LIGHTING DESIGN

COLOUR SCHEME - IVORY + PEBBLE WHITE + MUSHROOM CIRCLE MOTIF WALL TILE FLOOR TO CEILING WATER PROOF PANELLING AT CEILING AND WALL FLOOR COVERINGS WITH DESERT ZULU GLASS TILE LOOKALIKE STONE LAMINATE VANITY AND LINEN SHELF STAINLESS STEEL VANITY & TAPWARE CAROMA CUBE FALL FACED TOILET

## LIGHTING

ON CEILING RECESSED LED DOWNLIGHT TO LIGHT UP THE VANITY, SHOWER & BATHROOM

## HOTEL BATHROOM CONCEPT INTERIOR BATHROOM SHOWER AND LIGHTING DESIGN

COLOUR SCHEME - BLUE TURQUOISE + PEBBLE WHITE
GLASS DOOR SHOWER FLOOR TO CEILING
TILE AT SHOWER WALL WIHT WATERPROFF PANELLING IN BLUE TURQUOISE
FLOOR COVERINGS WITH DESERT ZULU GLASS TILE
STAINLESS STEEL TAPWARE

## LIGHTING

ON CEILING RECESSED LED DOWNLIGHT TO LIGHT UP THE SHOWER